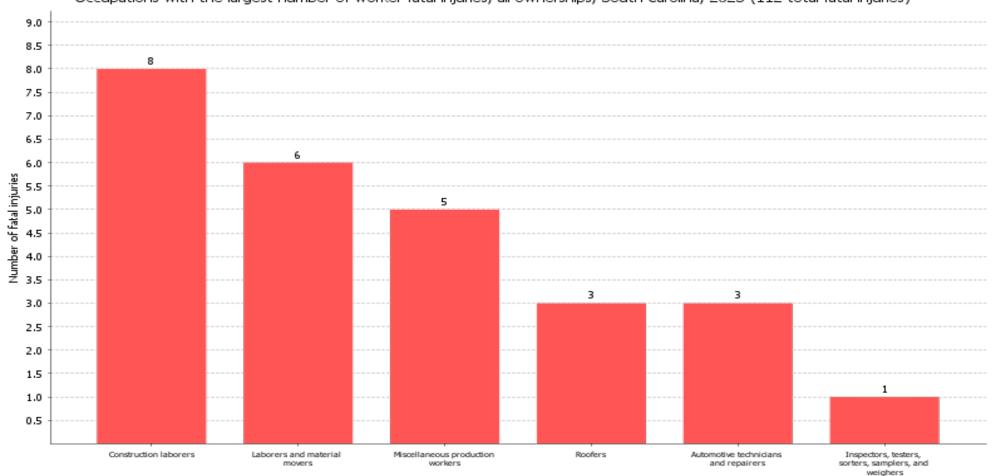

| Characteristics                                      | Value |
|------------------------------------------------------|-------|
| Construction laborers                                | 8     |
| Laborers and material movers                         | 6     |
| Miscellaneous production workers                     | 5     |
| Roofers                                              | 3     |
| Automotive technicians and repairers                 | 3     |
| Inspectors, testers, sorters, samplers, and weighers | 1     |

ships, South Carolina, 2023 (112 total fatal injuries)

Occupations with the largest number of worker fatal injuries, all ownerships, South Carolina, 2023 (112 total fatal injuries)

Occupation

[SOURCE : U.S. Bureau of Labor Statistics, U.S. Department of Labor, 2024]